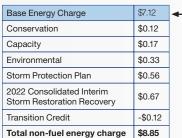

## What customers see on their bill

In addition to taxes and fees, FPL's bill shows customers their **base charge, minimum base bill charge**, as well as the **non-fuel energy charge and fuel charge**. The non-fuel energy charge includes the base energy charge, which applies to the minimum base bill, and other charges that do not apply to the minimum base bill. For that reason, when the minimum base bill applies, line items on customer bills subject to a minimum base bill will not add up to \$25.

**Base charge:** A fixed monthly amount to cover the cost of the meter, billing and providing customer service. It is applicable whether or not electricity is used in a given month.

**Base energy charge:** The costs other than fuel to produce and deliver electricity, including the cost of operating power plants and maintaining the grid.