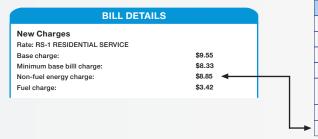

## What customers see on their bill

In addition to taxes and fees, FPL's bill shows customers their **base charge, minimum base bill charge**, as well as the **non-fuel energy charge and fuel charge**. The non-fuel energy charge includes the base energy charge, which applies to the minimum base bill, and other charges that do not apply to the minimum base bill. For that reason, when the minimum base bill applies, line items on customer bills subject to a minimum base bill will not add up to \$25.

## Calculating a minimum base bill

A minimum base bill applies to the base electric portion of a customer's electric bill, which is comprised of the base charge and base energy charge. The minimum base bill does not apply to other aspects of a bill, including fuel, other cost recovery clauses or taxes and other fees.

**Base charge:** A fixed monthly amount to cover the cost of the meter, billing and providing customer service. It is applicable whether or not electricity is used in a given month.

**Base energy charge:** The costs other than fuel to produce and deliver electricity, including the cost of operating power plants and maintaining the grid.