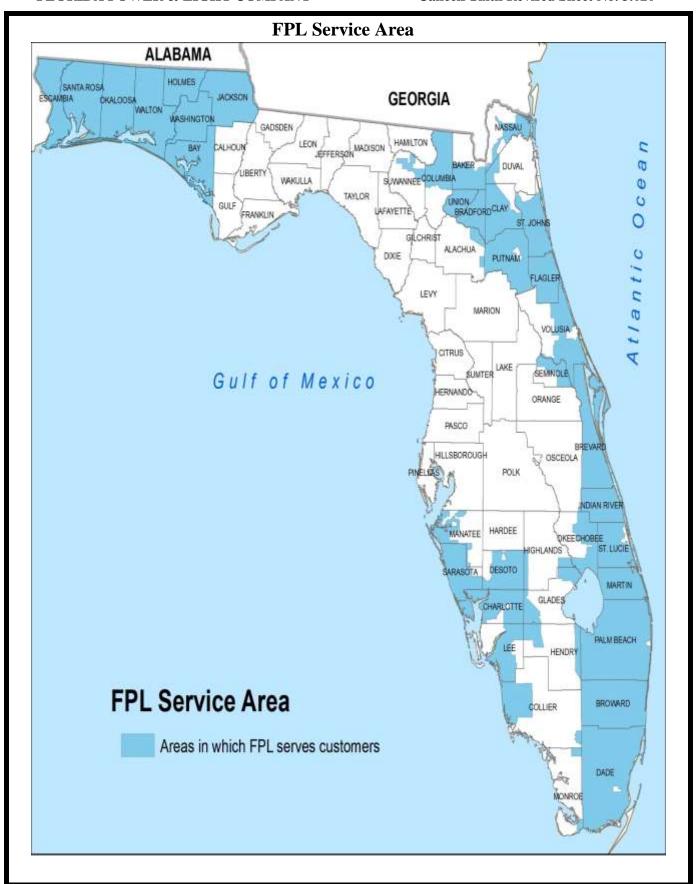

## GENERAL DESCRIPTION OF THE AREAS SERVED

The Company supplies electric service in many areas along the east coast of Florida (except the Jacksonville area and four other municipalities which have municipal electric systems), the agricultural area around southern and eastern Lake Okeechobee, the lower west coast area, and portions of central, north central, and portions of north west Florida.